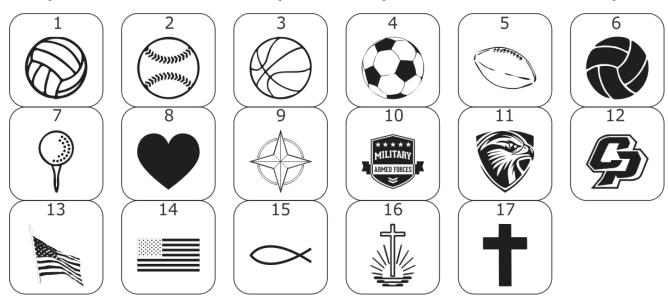

#### Clipart Choices 15 Character Limit With Clipart

#### Clipart Choices 15 Character Limit With Clipart

| Name:              |             |         |             |   |  |  |  |  |  |  |  |  |  |
|--------------------|-------------|---------|-------------|---|--|--|--|--|--|--|--|--|--|
| Address:           |             |         |             |   |  |  |  |  |  |  |  |  |  |
| Phone:             |             | Email:  |             |   |  |  |  |  |  |  |  |  |  |
| Payment Method     | <b>Cash</b> | ○ Check | Credit Card |   |  |  |  |  |  |  |  |  |  |
| Name on Card       |             |         |             | _ |  |  |  |  |  |  |  |  |  |
| Credit Card Number |             |         | Expiration  |   |  |  |  |  |  |  |  |  |  |
| CCV Signature      |             |         |             |   |  |  |  |  |  |  |  |  |  |
|                    |             |         |             |   |  |  |  |  |  |  |  |  |  |

Inscription Here: Do not use the gray shaded area if you selected clipart. Clipart Number: