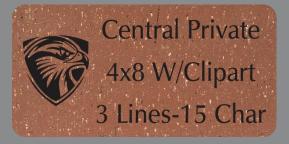

# **Brick Options**

Central Private School
4x8 Brick W/Out Clipart
3 Lines-20 Char/Line

- 4x8 Brick No Clipart \$150 Student or Family (3 lines of text, 20 characters per line)
- 4x8 Brick No Clipart \$250
  Business or Corporate
  (3 lines of text, 20 characters per line)
- 4x8 Brick With Clipart \$150
  Student or Family
  (3 lines of text, 15 characters per line)
- 4x8 Brick With Clipart \$250
  Business or Corporate
  (3 lines of text, 15 characters per line)