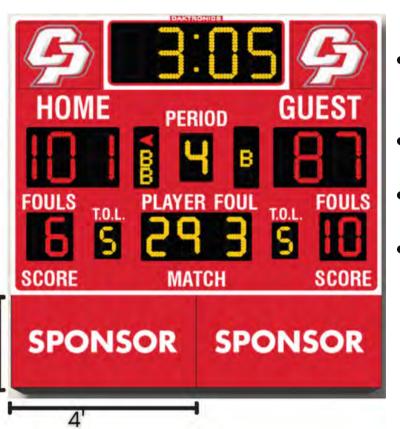

# **GURNEY GYM SCOREBOARD**

#### **ADVERTISING OPPORTUNITIES**

- Varsity, Junior Varsity and Middle School volleyball & basketball: Both boys & girls teams.
- Home Games: 350+ viewers over a 4-hour span per game night.
- Hosted Tournaments: 500+ viewers over a 2-day span per tournament.
- Additional exposure during community events, organizational meetings, school assemblies and student ceremonies.

## **GYM SCOREBOARD SPONSORSHIP**

- 3 YEAR SINGLE SPONSORSHIP (2'X4' LOGO) - \$2,500/yr
- 5 YEAR SINGLE SPONSORSHIP (2'X4' LOGO) - \$2,000/yr
- 3 YEAR DELUXE SPONSORSHIP (2'X8' LOGO) - \$5,000/yr
- 5 YEAR DELUXE SPONSORSHIP (2'X8' LOGO) - \$4,000/yr

- Company logo sponsor sign (2'x4') displayed for three or five years.
- Sponsorship is industry exclusive for the "fixed" scoreboard sponsor signs available.
- TWO annual athletic passes to all Central Private regular season home games for the contract duration.
- Company logo sponsor sign (2'x8') displayed for three or five years.
- Sponsorship is industry exclusive for the "fixed" scoreboard sponsor signs available.
- FOUR annual athletic passes to all Central Private regular season home games for the contract duration.